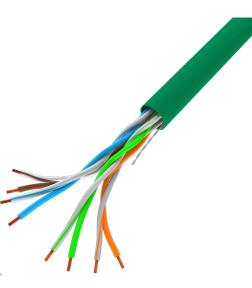

## **PRODUCT FEATURES:**

- Cable without shielding U/UTP
- Solid wires made from pure copper
- Category compliance confirmed by Fluke tester
- Designed for internal use

## **PRODUCT SPECIFICATION:**

| ICT category                          | Cat. 5/5e     |
|---------------------------------------|---------------|
| Shielding type                        | U/UTP         |
| Conductor material                    | Copper (CU)   |
| Coating material                      | PVC           |
| Reaction to fire category (Euroclass) | Fca           |
| Structure of the conductor            | Single-wire   |
| Conductor thickness                   | 0,45 mm       |
| AWG                                   | 25            |
| HDPE isolation                        | 0,82 mm       |
| Lagging thickness                     | 0,55 mm       |
| Outer diameter                        | 5 mm          |
| Maximum operating frequency           | up to 100 MHz |
| Cable length                          | 305 m         |
| Colour                                | Green         |